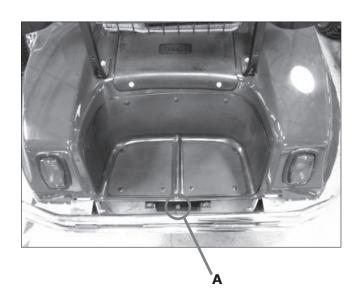

## **Directions for Club Car DS Models:**

- A) Locate the unused hole in the hitch pin hole of the cart.
- **B)** Attach the Dual Exhaust Tips with the supplied 3/8" bolt and lock nut.
- C) Center the Dual Exhaust Tips and torque the lock nut, bolt and washers to 14 foot pounds.