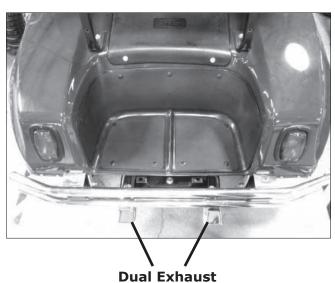

## **Directions for Club Car DS Models:**

- A) Locate the unused hole in the hitch pin hole of the cart.
- **B)** Attach the Dual Exhaust Tips with the supplied 3/8" bolt and lock nut.
- C) Center the Dual Exhaust Tips and torque the lock nut, bolt and washers to 14 foot pounds.