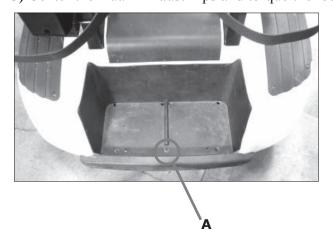

## **Directions for EZGO TXT and Marathon Models:**

- A) Locate the unused hole in the rear of the bag well.
- **B)** Attach the Dual Exhaust Tips with the supplied 3/8" bolt and lock nut.
- C) Center the Dual Exhaust Tips and torque the lock nut, bolt and washer to 14 foot pounds.