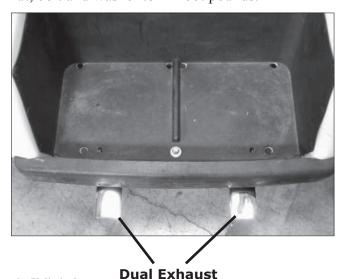

## **Directions for EZGO TXT and Marathon Models:**

- A) Locate the unused hole in the rear of the bag well.
- **B)** Attach the Dual Exhaust Tips with the supplied 3/8" bolt and lock nut.
- C) Center the Dual Exhaust Tips and torque the lock nut, bolt and washer to 14 foot pounds.